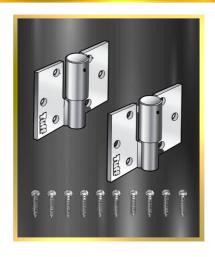

## **F11110**BALL BEARING HINGE – TU1B (LEFT HAND)

PRODUCT CODE : F11110

BARCODE : 9314691111107

BUSH DIAMETER : 25MM
PIN DIAMETER : 19MM

MADE FROM : 4MM STEEL FINISHING : ZINC PLATED

## **NOTES:**

- SUITABLE FOR TIMBER TO STEEL OR STEEL TO STEEL GATES DESIGN UP TO 900MM WIDE
- MAXIMUM LOAD OF 500KG PER PAIR (SUBJECT TO METHOD OF FIXING)
- HINGE INDEPENDENTLY (FAILURE) TESTED AND RECORDED AT 2889 NEWTONS (MAXIMUM LOAD)
- EXTRA TOUGH DOUBLE WELDED CONTRUCTION WITH EASY ACTION BALL BEARING PIVOT THAT ENABLE EFFORTLESS GATE MOVEMENT
- AVAILABLE IN BOTH LEFT AND RIGHT HAND DESIGNS. TO SELECT LH AND RH HINGE, VIEW FROM INSIDE OF FENCE AREA
- SAND BLASTED PRIOR TO ZINC PLATING, TO PROVIDE LONG TERM CORROSION PROTECTION
- COMPLETE WITH 12 (8MM X38MM) ZINC PLATED COACH SCREW