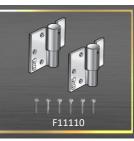

## **F11110**BALL BEARING HINGE – TU1B (LEFT HAND)

PRODUCT CODE : F11110

BARCODE : 9314691111107

BUSH DIAMETER : 25MM
PIN DIAMETER : 19MM

MADE FROM : 4MM STEEL FINISHING : ZINC PLATED

## **NOTES:**

- SUITABLE FOR TIMBER TO STEEL OR STEEL TO STEEL GATES DESIGN UP TO 900MM WIDE
- MAXIMUM LOAD OF 500KG PER PAIR (SUBJECT TO METHOD OF FIXING)
- HINGE INDEPENDENTLY (FAILURE) TESTED AND RECORDED AT 2889 NEWTONS (MAXIMUM LOAD)
- EXTRA TOUGH DOUBLE WELDED CONTRUCTION WITH EASY ACTION BALL BEARING PIVOT THAT ENABLE EFFORTLESS GATE MOVEMENT
- AVAILABLE IN BOTH LEFT AND RIGHT HAND DESIGNS. TO SELECT LH AND RH HINGE, VIEW FROM INSIDE OF FENCE AREA
- SAND BLASTED PRIOR TO ZINC PLATING, TO PROVIDE LONG TERM CORROSION PROTECTION
- COMPLETE WITH 12 (8MM X38MM) ZINC PLATED COACH SCREW